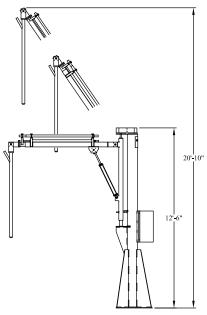

#### **System Specifications**

Base: 30" x 30"\*

Height: 12' 6"\*

Rotation: 240°\*

Reach: 11' 3"\*

Core Probe Length: 6'\*

Hydraulic Pump: 2 HP, 3.6 GPM, 1,500 PSI

System Voltage: 1/60/220\*

\* Other Options Available