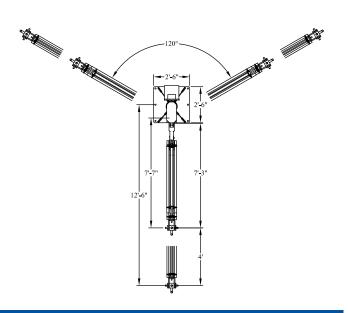

#### **System Specifications**

Base: 30" x 30"\*

Height: 12' 6"\*

Rotation: 240°\*

Reach: 11' 3"\*

Core Probe Length: 6'\*

Hydraulic Pump: 2 HP, 3.6 GPM, 1,500 PSI

System Voltage: 1/60/220\*

\* Other Options Available