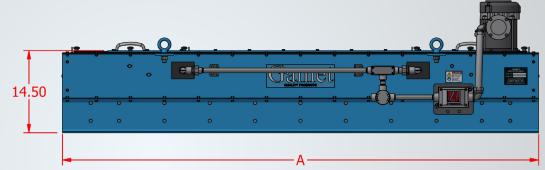

# 23.30

#### **Dimension Data and Belt Size**

| Sampler              | 54  | 60  | 66  | 72  | 78  | 84  | 90  | 96  | 102  | 108  |
|----------------------|-----|-----|-----|-----|-----|-----|-----|-----|------|------|
| Α                    | 54" | 60" | 66" | 72" | 78" | 84" | 90" | 96" | 102" | 108" |
| <b>Enclosed Belt</b> | 6"  | 12" | 18" | 24" | 30" | 36" | 42" | 48" | 54"  | 60"  |
| Open Belt            | 18" | 24" | 30" | 36" | 42" | 48" | 54" | 60" | 66"  | 72"  |