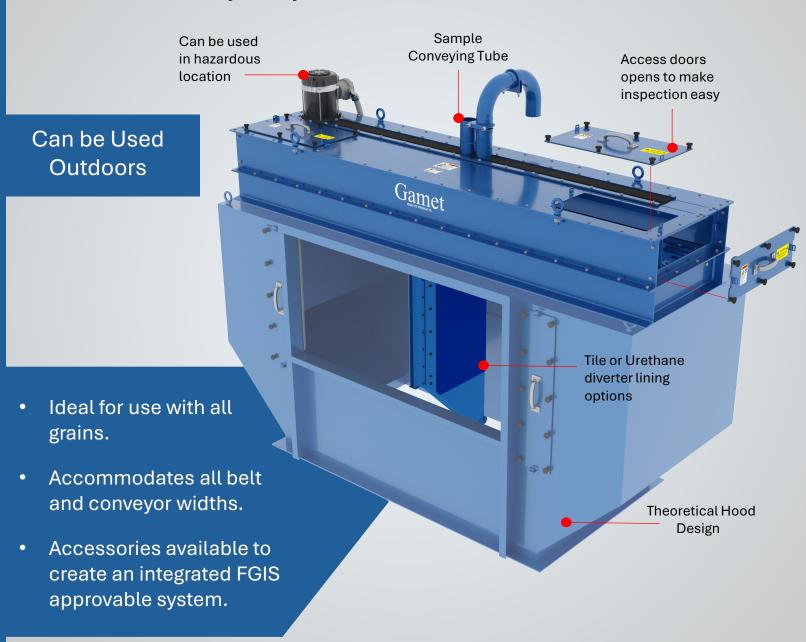

### Series 6400

The Gamet 6400 Sampling System is intended for applications that require official sampling grades. This system is specifically designed to mount at the end of a belt, drag, or screw conveyor and is ideal for use in barge, ship, and rail loading applications. The sampler is used in conjunction with a pneumatic conveying system that extracts the sample from the diverter. Gravity applications can also be provided if necessary or space is a concern.