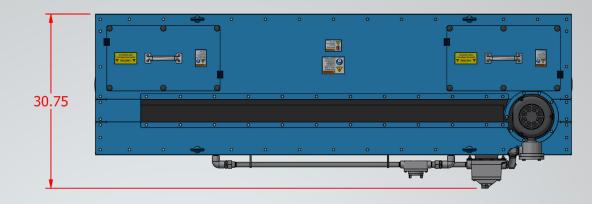

#### **Dimension Data and Belt Size**

| Sampler              | 54  | 60  | 66  | 72  | 78  | 84  | 90  | 96  | 102  | 108  |
|----------------------|-----|-----|-----|-----|-----|-----|-----|-----|------|------|
| Α                    | 54" | 60" | 66" | 72" | 78" | 84" | 90" | 96" | 102" | 108" |
| <b>Enclosed Belt</b> | 6"  | 12" | 18" | 24" | 30" | 36" | 42" | 48" | 54"  | 60"  |
| Open Belt            | 18" | 24" | 30" | 36" | 42" | 48" | 54" | 60" | 66"  | 72"  |