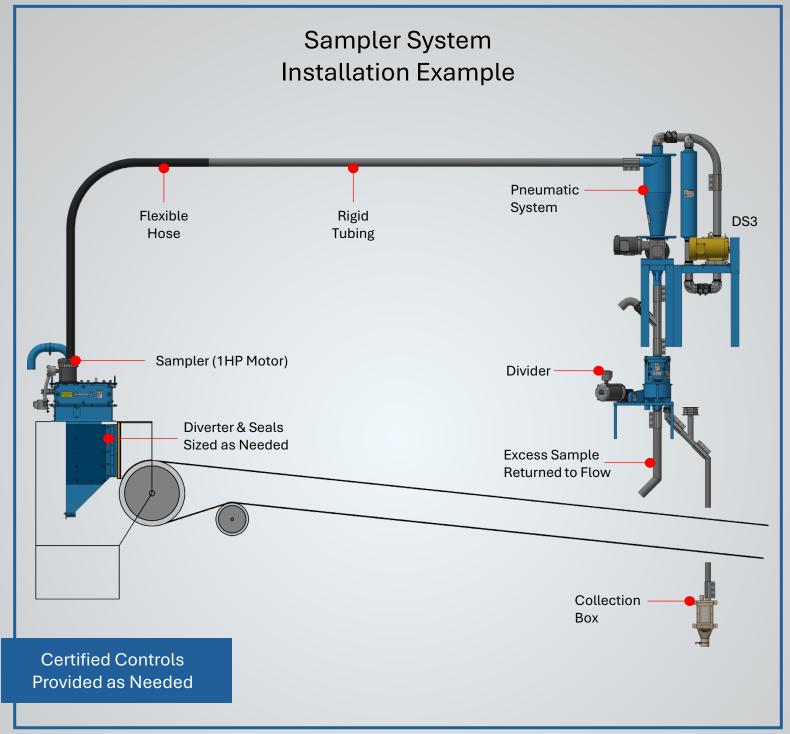

### Series 6400

The Gamet 6400 Sampling System is intended for applications that require official sampling grades. This system is specifically designed to mount at the end of a belt, drag, or screw conveyor and is ideal for use in barge, ship, and rail loading applications. The sampler is used in conjunction with a pneumatic conveying system that extracts the sample from the diverter. Gravity applications can also be provided if necessary or space is a concern.

# Divider

Up to Four Discharge Spout Available.

Convey Product Samples up to 800 ft.

Suitable for Use with all Grain & Meal

Products.

Variable Frequency Drive Available.

Reduces Sample to 4% of Throughput.

Suitable for Use with all Grain & Meal Products.