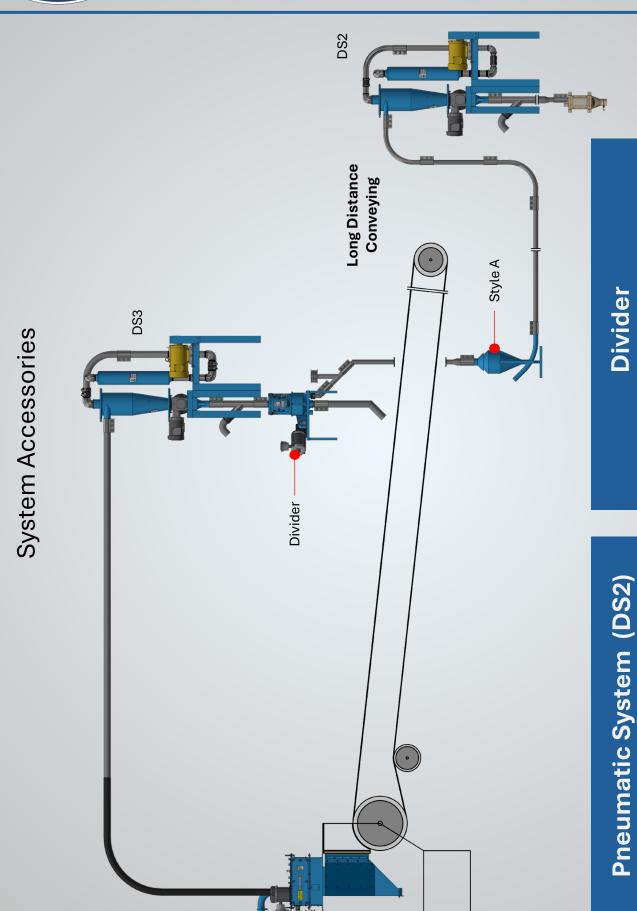

# Divider

Up to Four Discharge Spout Available.

Convey Product Samples up to 800 ft.

Suitable for Use with all Grain & Meal

Products.

Variable Frequency Drive Available.

Reduces Sample to 4% of Throughput.

Suitable for Use with all Grain & Meal Products.