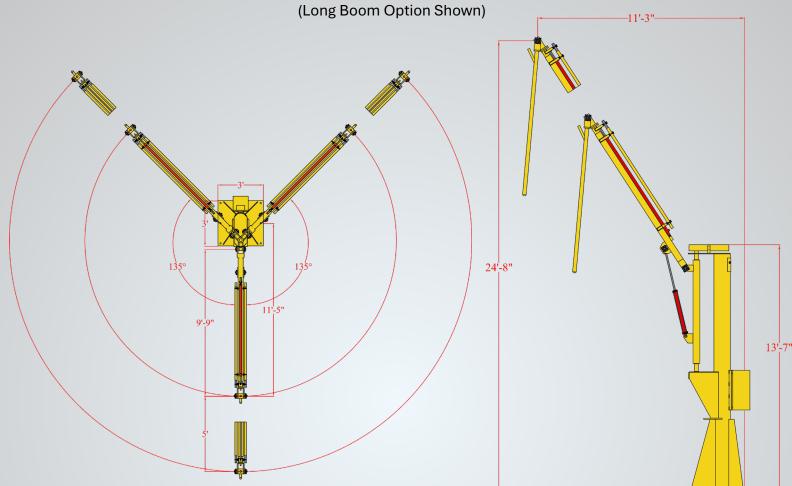

### **System Specifications**

| Base      | Height | Rotation        | Reach                               | Probe<br>Length | Hydraulic<br>Pump        | Voltage               |
|-----------|--------|-----------------|-------------------------------------|-----------------|--------------------------|-----------------------|
| 36" x 36" | 13'7"  | 180° or<br>270° | 8' 3" - 12' 3" or<br>9' 9" - 14' 9" | 7', 8' or 9'    | 5HP, 4 GPM,<br>& 850 PSI | 1 Phase or<br>3 Phase |