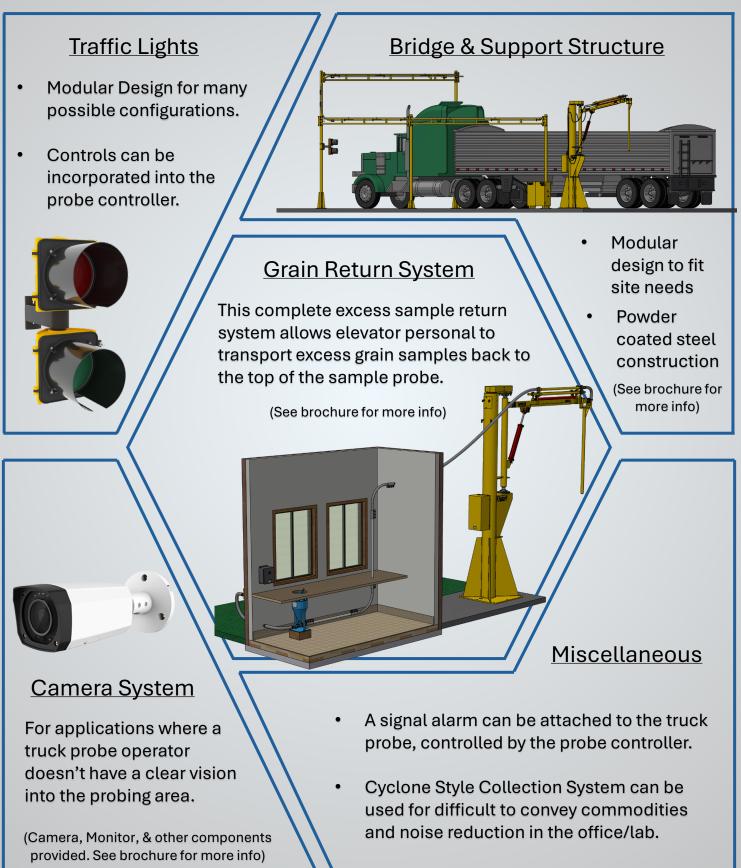

### Designed to Provide Years of Reliability

#### Gamet Manufacturing Inc.

Email: info@gametmfg.com Toll Free: 888-647-5475

www.gametmfg.com

Mailing Address: 7400 Boone Ave N Brooklyn Park, MN 55428



Model 17



## **Vacuum System Options**

**Standard Vacuum System** 

Supplied with a separate vacuum & clean air supply motor. Suitable for conveying product up to 120'.

**Dual Vacuum System** 



Supplied with (2) separate vacuums & (1) clean air supply motor. Suitable for conveying product up to 250'.

### **Positive Displacement Pump System**

Supplied with a separate vacuum pump & clean air supply motor. Suitable for conveying product in excess of 250'.



# Model 17



### **System Accessories**





Model 17







### **System Specifications**

| Base      | Height | Rotation        | Reach                               | Probe<br>Length | Hydraulic<br>Pump        | Voltage               |
|-----------|--------|-----------------|-------------------------------------|-----------------|--------------------------|-----------------------|
| 36" x 36" | 13'7"  | 180° or<br>270° | 8' 3" - 12' 3" or<br>9' 9" - 14' 9" | 7', 8' or 9'    | 5HP, 4 GPM,<br>& 850 PSI | 1 Phase or<br>3 Phase |

Our Engineers and Sales Team are available to review your specific needs and help you select the proper size equipment and accessories for your application.

Proudly Made in the USA



### Gamet Manufacturing Inc.

Email: info@gametmfg.com Toll Free: 888-647-5475

www.gametmfg.com

Mailing Address: 7400