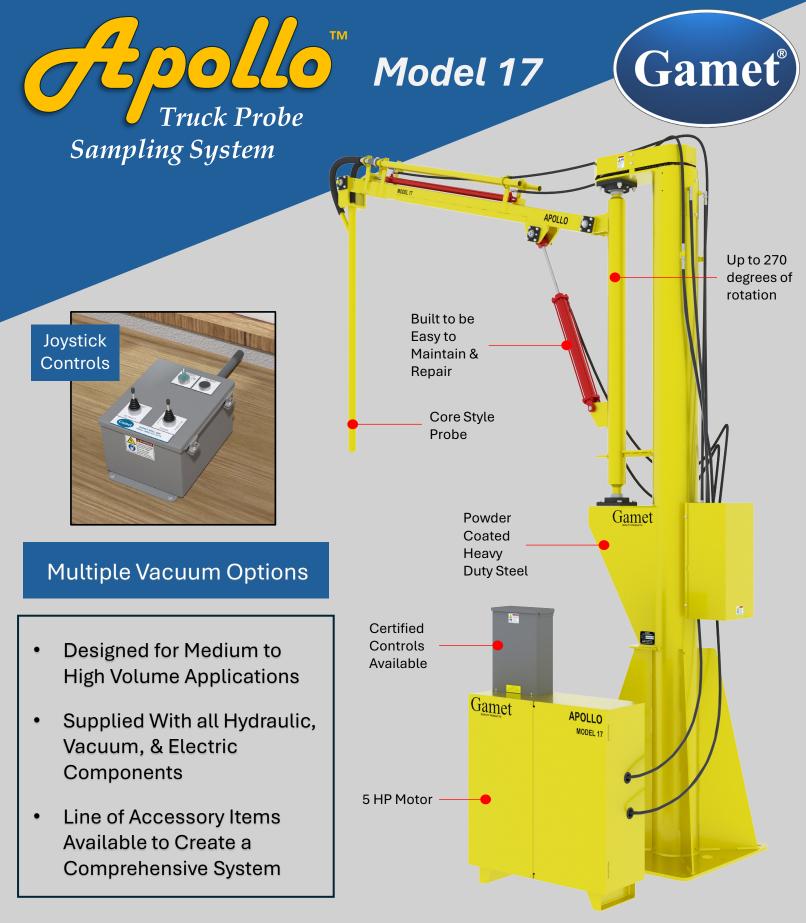

# Model 17

### **System Specifications**

| Base      | Height | Rotation        | Reach                               | Probe<br>Length | Hydraulic<br>Pump        | Voltage               |
|-----------|--------|-----------------|-------------------------------------|-----------------|--------------------------|-----------------------|
| 36" x 36" | 13'7"  | 180° or<br>270° | 8' 3" - 12' 3" or<br>9' 9" - 14' 9" | 7', 8' or 9'    | 5HP, 4 GPM,<br>& 850 PSI | 1 Phase or<br>3 Phase |