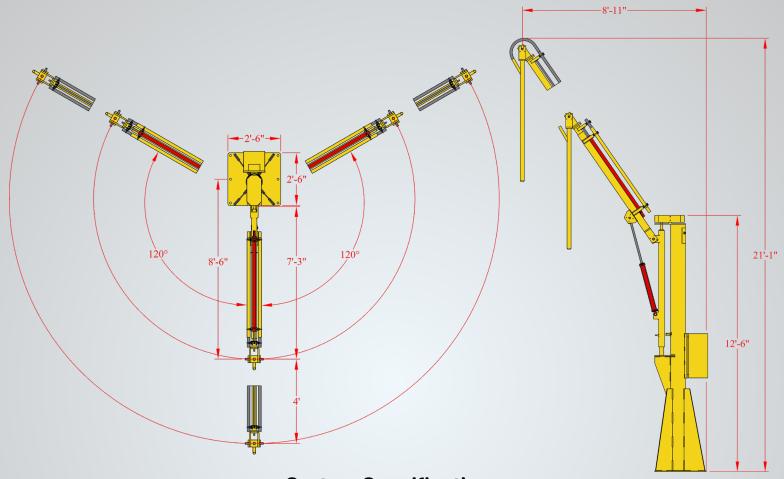

#### **Truck Probe Dimensions**

**System Specifications** 

| Base      | Height | Rotation        | Reach             | Probe<br>Length | Hydraulic<br>Pump            | Voltage               |
|-----------|--------|-----------------|-------------------|-----------------|------------------------------|-----------------------|
| 30" x 30" | 12'6"  | 180° or<br>240° | 7' 3" -<br>11' 3" | 6', 7' or<br>8' | 2HP, 3.6 GPM,<br>& 1,500 PSI | 1 Phase or<br>3 Phase |