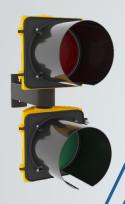

#### **Traffic Lights**

- Modular Design for many possible configurations.
- Controls can be incorporated into the probe controller.