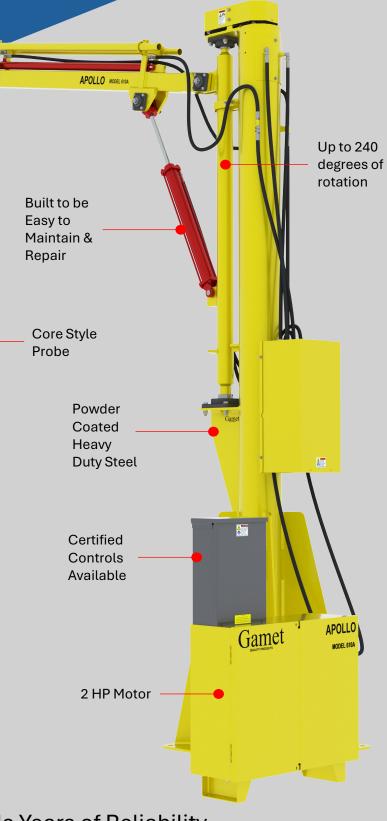

Designed to Provide Years of Reliability

# Model 610A

#### **Truck Probe Dimensions**

**System Specifications** 

| Base      | Height | Rotation        | Reach             | Probe<br>Length | Hydraulic<br>Pump            | Voltage               |
|-----------|--------|-----------------|-------------------|-----------------|------------------------------|-----------------------|
| 30" x 30" | 12'6"  | 180° or<br>240° | 7' 3" -<br>11' 3" | 6', 7' or<br>8' | 2HP, 3.6 GPM,<br>& 1,500 PSI | 1 Phase or<br>3 Phase |