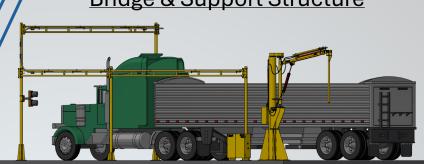

Vacuum, & Electric Components
- Line of Accessory Items
   Available to Create a
   Comprehensive System



Designed to Provide Years of Reliability





### **Vacuum System Options**

#### **Standard Vacuum System**

Supplied with a separate vacuum & clean air supply motor. Suitable for conveying product up to 120'.



## **Dual Vacuum System**



Supplied with (2) separate vacuums & (1) clean air supply motor. Suitable for conveying product up to 250'.

## **Positive Displacement Pump System**

Supplied with a separate vacuum pump & clean air supply motor. Suitable for conveying product in excess of 250'.





# Model 610A



## **System Accessories**

#### **Traffic Lights**

- Modular Design for many possible configurations.
- Controls can be incorporated into the probe controller.







#### **Grain Return System**

This complete excess sample return system allows elevator personal to transport excess grain samples back to the top of the sample probe.

(See brochure for more info)

- Modular design to fit site needs
- Powder coated steel construction

(See brochure for more info)



### Camera System

For applications where a truck probe operator doesn't have a clear vision into the probing area.

(Camera, Monitor, & other components provided. See brochure for more info)



#### Miscellaneous

- A signal alarm can be attached to the truck probe, controlled by the probe controller.
- Cyclone Style Collection System can be used for difficult to convey commodities and noise reduction in the office/lab.





#### **Truck Probe Dimensions**



**System Specifications** 

|