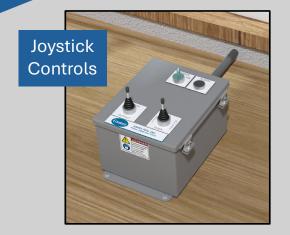

#### **Traffic Lights**

- Modular Design for many possible configurations.
- Controls can be incorporated into the probe controller.