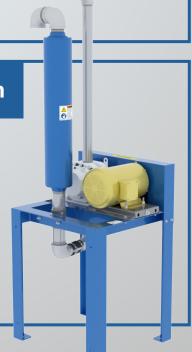

### **Vacuum System Options**

#### **Standard Vacuum System**

Supplied with a separate vacuum & clean air supply motor. Suitable for conveying product up to 120'.

## **Dual Vacuum System**

Supplied with (2) separate vacuums & (1) clean air supply motor. Suitable for conveying product up to 250'.

## **Positive Displacement Pump System**

Supplied with a separate vacuum pump & clean air supply motor. Suitable for conveying product in excess of 250'.