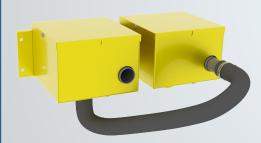

#### **Standard Vacuum System**

Supplied with a separate vacuum & clean air supply motor. Suitable for conveying product up to 120'.

## **Dual Vacuum System**

Supplied with (2) separate vacuums & (1) clean air supply motor. Suitable for conveying product up to 250'.

## **Positive Displacement Pump System**

Supplied with a separate vacuum pump & clean air supply motor. Suitable for conveying product in excess of 250'.