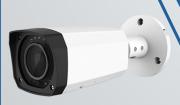

#### Camera System

For applications where a truck probe operator doesn't have a clear vision into the probing area.

(Camera, Monitor, & other components provided. See brochure for more info)

- A signal alarm can be attached to the truck probe, controlled by the probe controller.
- Cyclone Style Collection System can be used for difficult to convey commodities and noise reduction in the office/lab.