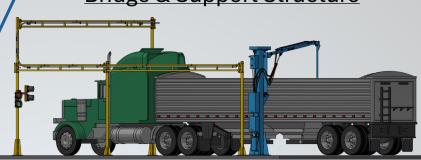

Truck Probe Sampling System

Handheld

**Joystick** 

Controls

- Designed for Low to Medium Volume Applications
- Supplied With all Hydraulic, Vacuum, & Electric Components
- Line of Accessory Items
   Available to Create a
   Comprehensive System

## **Model JT10**