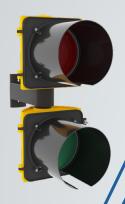

#### **Traffic Lights**

- Modular Design for many possible configurations.
- Controls can be incorporated into the probe controller.