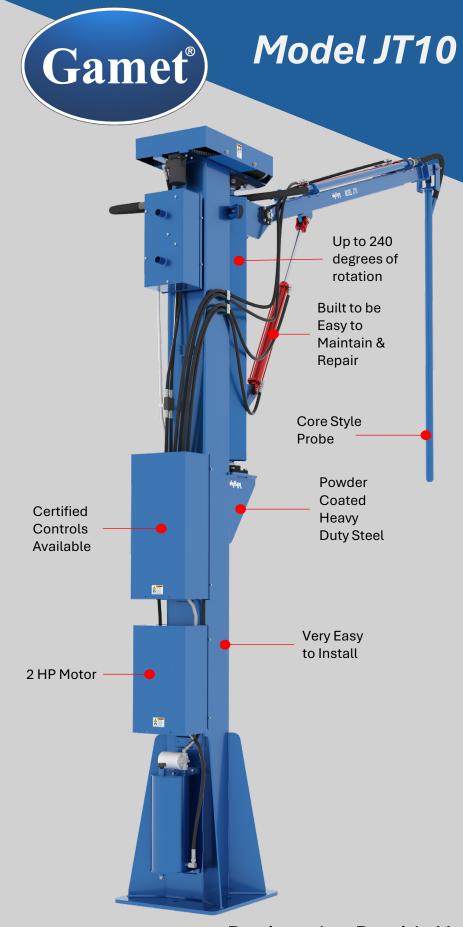

## **Model JT10**

#### **System Specifications**

| Base      | Height | Rotation        | Reach                    | Probe<br>Length | Hydraulic<br>Pump            | Voltage               |
|-----------|--------|-----------------|--------------------------|-----------------|------------------------------|-----------------------|
| 26" x 26" | 13'8"  | 180° or<br>240° | 8' 6" <i>-</i><br>12' 6" | 6', 7' or<br>8' | 2HP, 3.6 GPM,<br>& 1,500 PSI | 1 Phase or<br>3 Phase |