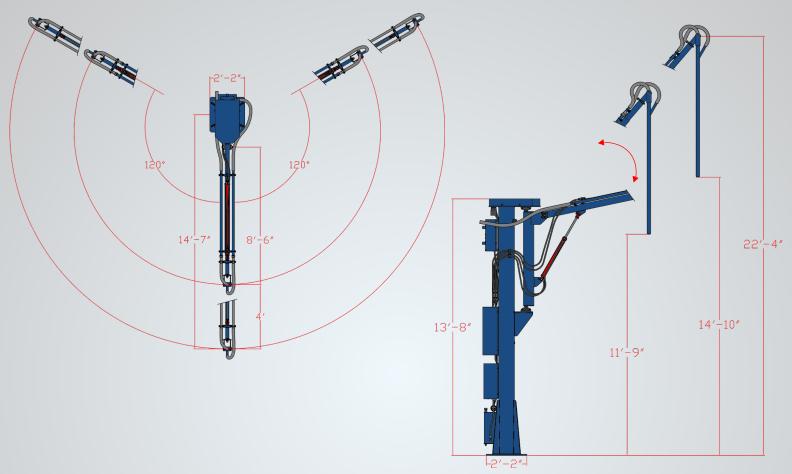

#### **Truck Probe Dimensions**

#### **System Specifications**

| Base      | Height | Rotation        | Reach                    | Probe<br>Length | Hydraulic<br>Pump            | Voltage               |
|-----------|--------|-----------------|--------------------------|-----------------|------------------------------|-----------------------|
| 26" x 26" | 13'8"  | 180° or<br>240° | 8' 6" <i>-</i><br>12' 6" | 6', 7' or<br>8' | 2HP, 3.6 GPM,<br>& 1,500 PSI | 1 Phase or<br>3 Phase |