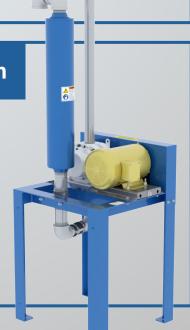

## **Positive Displacement Pump System**

Supplied with a separate vacuum pump & clean air supply motor. Suitable for conveying product in excess of 250'.