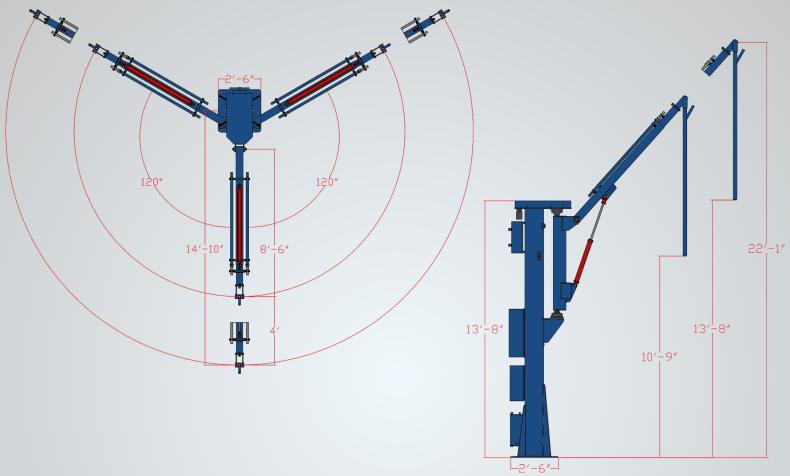

#### **Truck Probe Dimensions**

### **System Specifications**

| Base      | Height | Rotation        | Reach                    | Probe<br>Length | Hydraulic<br>Pump            | Voltage               |
|-----------|--------|-----------------|--------------------------|-----------------|------------------------------|-----------------------|
| 30" x 30" | 13'8"  | 180° or<br>240° | 8' 6" <i>-</i><br>12' 6" | 7' or 8'        | 2HP, 3.6 GPM,<br>& 1,500 PSI | 1 Phase or<br>3 Phase |