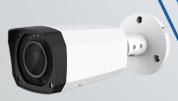

### Camera System

For applications where a truck probe operator doesn't have a clear vision into the probing area.

(Camera, Monitor, & other components provided. See brochure for more info)

- A signal alarm can be attached to the truck probe, controlled by the probe controller.
- Cyclone Style Collection System can be used for difficult to convey commodities and noise reduction in the office/lab.