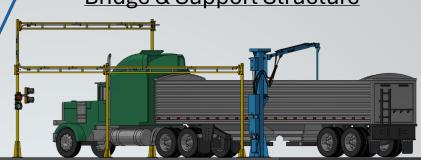

#### **Truck Probe Dimensions**

### **System Specifications**

| Base      | Height | Rotation        | Reach                    | Probe<br>Length | Hydraulic<br>Pump            | Voltage               |
|-----------|--------|-----------------|--------------------------|-----------------|------------------------------|-----------------------|
| 30" x 30" | 13'8"  | 180° or<br>240° | 8' 6" <i>-</i><br>12' 6" | 7' or 8'        | 2HP, 3.6 GPM,<br>& 1,500 PSI | 1 Phase or<br>3 Phase |