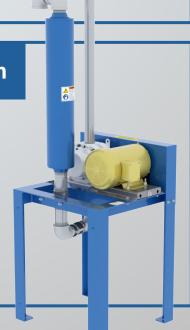

### **Standard Vacuum System**

Supplied with a separate vacuum & clean air supply motor. Suitable for conveying product up to 120'.

Clean Air Supply

Pull Vac

## **Dual Vacuum System**

Supplied with (2) separate vacuums & (1) clean air supply motor. Suitable for conveying product up to 250'.

Dual Pull Vac

## **Positive Displacement Pump System**

Supplied with a separate vacuum pump & clean air supply motor. Suitable for conveying product in excess of 250'.