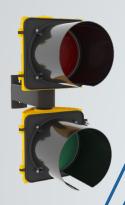

#### **Traffic Lights**

- Modular Design for many possible configurations.
- Controls can be incorporated into the probe controller.